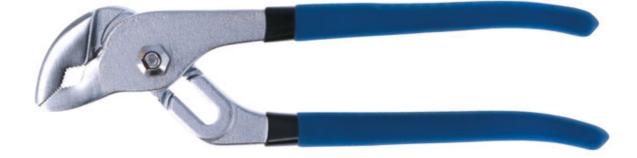

## Pince multiprise - 250mm

Standard water pump pliers, 250mm long, with a quick adjust ratchet mechanism that adjusts from 0-36mm. A good quality set manufactured from chromed nickel steel with soft dipped handle grips. The pliers are designed to hold pipes and fixings and apply torque, with serrated jaws shaped to grip round or flat stock making them ideal for a wide range of maintenance and plumbing jobs, also available in a larger size, please see Part No. 4821 (400mm).

## **Additional Information**

- 250mm de long
- · Mâchoires dentées
- Autre taille disponible (400mm ref 4821)
- · Ajustable
- · Manche gainé robuste et ergonomique

http://lasertools.co.uk/product/4820

LASER Kamasa Gunson Onnect Prec