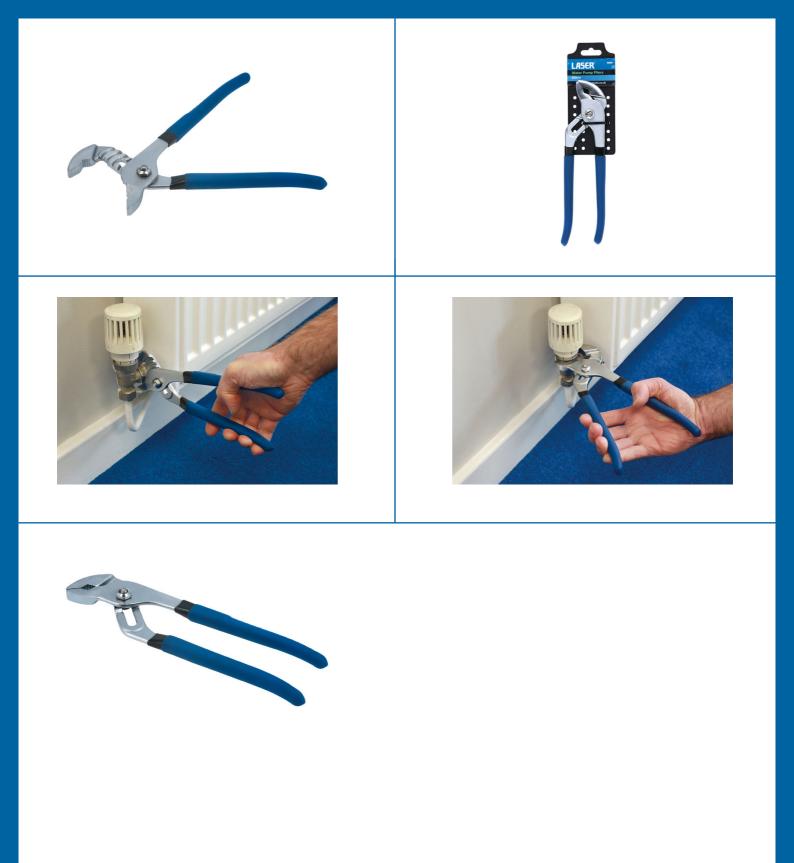

## Pince multiprise - 250mm

Standard water pump pliers, 250mm long, with a quick adjust ratchet mechanism that adjusts from 0-36mm. A good quality set manufactured from chromed nickel steel with soft dipped handle grips. The pliers are designed to hold pipes and fixings and apply torque, with serrated jaws shaped to grip round or flat stock making them ideal for a wide range of maintenance and plumbing jobs, also available in a larger size, please see Part No. 4821 (400mm).

## **Additional Information**

- 250mm de long
- · Mâchoires dentées
- Autre taille disponible (400mm ref 4821)
- · Ajustable
- · Manche gainé robuste et ergonomique

http://lasertools.co.uk/product/4820

LASER Kamasa Gunson Onnect Prec